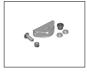

## **PRODUCT ACCESSORIES**

KT218 Gate pull bracket for series articulated.

KT208 Plate for fixing to post R23 series.