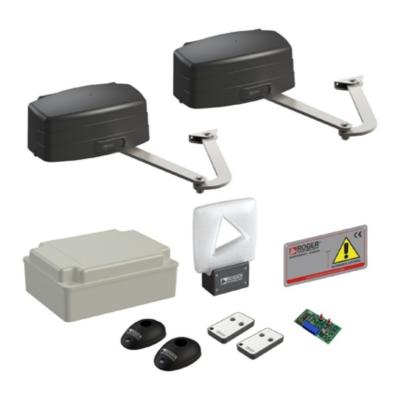

## SET R23/373

## Composition SET R23/373

| CODE       | DESCRIPTION                                                                                                                                                                | QTY |
|------------|----------------------------------------------------------------------------------------------------------------------------------------------------------------------------|-----|
| R23/372    | Electromechanical articulated motor 230V AC irreversible ideal for swing gates with leaf up to 3,5 m of length. With mechanical limit switch. With short articulated arms. | 2   |
| KIT H70/22 | Electronic kit with control unit H70/200AC for 2 motors, with T80/TX2 remote control.                                                                                      | 1   |
|            | Composition KIT H70/22                                                                                                                                                     |     |
|            | H70/200AC/BOX                                                                                                                                                              | 1   |
|            | Control unit for 2 motors 230V AC with slow down, with plastic box.                                                                                                        |     |
|            | H93/RX22A/I                                                                                                                                                                | 1   |
|            | Plug-in receiver 2 channels 433,92 Mhz (500 storable codes) for control unit series H70, B70, EDGE and CTRL.                                                               |     |
|            | E80/TX52R/2                                                                                                                                                                | 2   |
|            | Fix code transmitter 433,92 Mhz. 2 channels, with radio for copy.                                                                                                          |     |
|            | R90/F2ES                                                                                                                                                                   | 1   |
|            | Pair of external photocells synchronized.                                                                                                                                  |     |
|            | FIFTHY/230                                                                                                                                                                 | 1   |
|            | LED flashing light series FIFTHY 230V - 115V with integrated antenna.                                                                                                      |     |
|            | R99/C/001                                                                                                                                                                  | 1   |
|            | Signboard "Automatic Opening"                                                                                                                                              |     |