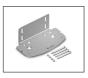

## **PRODUCT ACCESSORIES**

KT218 Gate pull bracket for series articulated.

KT208 Plate for fixing to post R23 series.