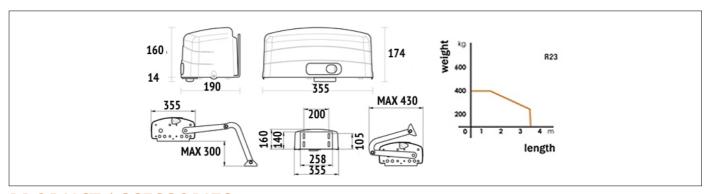

## PRODUCT DIMENSIONS AND PREPARING FOR INSTALLATION

| PRODUCT TECHNICAL SPECIFICATIONS |                |  |
|----------------------------------|----------------|--|
| Power line supply                | 230V AC - 50Hz |  |
| Motor power supply               | 230V AC        |  |
| Power rating                     | 200W           |  |
| Frequency of use                 | 50%            |  |
| Torque                           | 400 N m        |  |
| Operating temperature            | -20+55° C      |  |
| Protection level                 | IP43           |  |
| Reductor Type                    | Irreversible   |  |
| Manoeuvre speed                  | 1,5 Rpm        |  |

| Opening time at 90°                         | 14 s                               |
|---------------------------------------------|------------------------------------|
| Motor thermal protection                    | 150° C                             |
| Incorporated condenser                      | 10 μF                              |
| Limit switch                                | Microswitch in opening and closing |
| Encoder                                     | -                                  |
| Maximum dimension product in mm (L x W x H) | 355 x 190 x 160                    |
| Product weight packed (Kg)                  | 35,2                               |